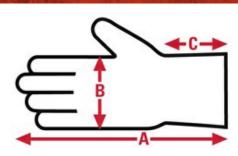

## 905 MCR Safety Multi-Task

Multi-Task
Specification Sheet

| Item No: | Size:      | A:    | B: | C:   | Case Weight | UOM Weight |
|----------|------------|-------|----|------|-------------|------------|
|          |            |       |    |      |             |            |
| 905L     | Large      | 9.40  | 4  | 1.25 | 16.920 lb.  | 0.235      |
| 905M     | Medium     | 8.95  | 4  | 1.25 | 16.056 lb.  | 0.223      |
| 905S     | Small      | 8.95  | 4  | 1.25 | 15.480 lb.  | 0.215      |
| 905XL    | X - Large  | 9.95  | 4  | 1.25 | 17.640 lb.  | 0.245      |
| 905XXL   | XX - Large | 10.10 | 4  | 1.25 | 18.936 lb.  | 0.263      |