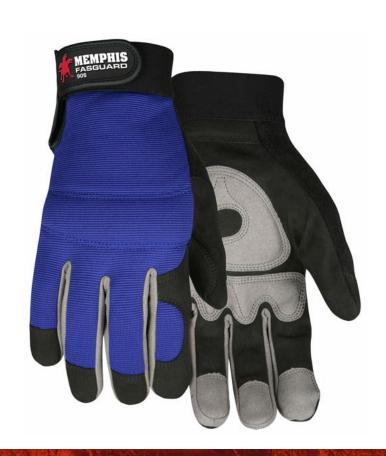

### **PRODUCT DESCRIPTION:**

Not just for the pit crew. MCR Safety Multi-Task glove styles are constructed from an assortment of premium materials. Most styles feature Clarino® or other synthetic leathers. Additionally, premium grain deerskin and goatskin styles compliment this series. The 905 features a black synthetic leather palm with gray "G" shape foam palm padding. It also features a comfortable blue Nylon / Spandex back, knuckle protection, vented finger sidewalls, and adjustable hook and loop wrist closure.

#### **FEATURES:**

- Nylon Spandex back for a snug fit
- Synthetic leather palm
- G shape foam palm padding
- Adjustable Hook and loop wrist closure