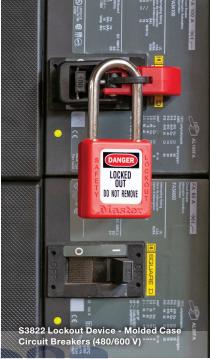

#### S3822 Lockout Device - Molded Case Circuit Breakers (480/600 V)

Permanently fixed cleat adds physical blocking capability