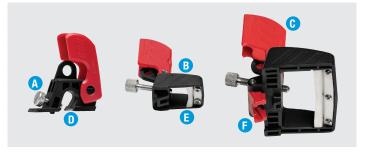

### **Features and Materials**

| Key | Component     | Model(s)            | Material                 |
|-----|---------------|---------------------|--------------------------|
| A   | Thumbscrew    | S3821, S3822, S3823 | Stainless Steel          |
| В   | Lockout Body  | S3821, S3822, S3823 | Black Nylon              |
| C   | Lockout Cover | S3821, S3822, S3823 | Red PC/ABS Thermoplastic |
| D   | Toothed Jaw   | S3821               | Stainless Steel          |
| E   | Blade         | S3821, S3822        | Stainless Steel          |
| F   | Cleat         | S3823               | Red PC/ABS Thermoplastic |