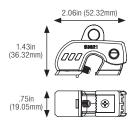

### **Features and Materials**

| Key | Component     | Model(s)            | Material                 |
|-----|---------------|---------------------|--------------------------|
| A   | Thumbscrew    | S3821, S3822, S3823 | Stainless Steel          |
| В   | Lockout Body  | S3821, S3822, S3823 | Black Nylon              |
| C   | Lockout Cover | S3821, S3822, S3823 | Red PC/ABS Thermoplastic |
| D   | Toothed Jaw   | S3821               | Stainless Steel          |
| E   | Blade         | S3821, S3822        | Stainless Steel          |
| F   | Cleat         | S3823               | Red PC/ABS Thermoplastic |