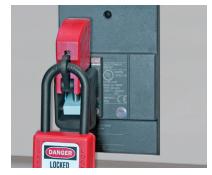

#### S3822 Lockout Device - Molded Case Circuit Breakers (480/600 V)

Permanently fixed cleat adds physical blocking capability

### S3823 Lockout Device - Oversized Handle Circuit Breakers (480/600 V)

 Fold-down cleat provides enhanced switch throw blocking when needed