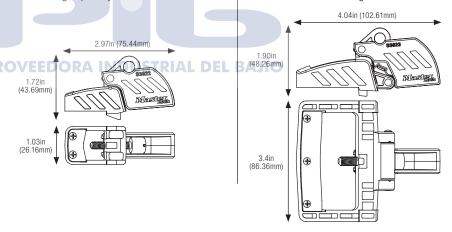

#### S3821 Lockout Device - Miniature Circuit Breakers (120/240 V)

- Compact size allows for locking out adjacent breakers
- Suitable for locking out multi-pole breakers and works with tie-bar toggles

#### S3822 Lockout Device - Molded Case Circuit Breakers (480/600 V)

Permanently fixed cleat adds physical blocking capability

### S3823 Lockout Device - Oversized Handle Circuit Breakers (480/600 V)

 Fold-down cleat provides enhanced switch throw blocking when needed