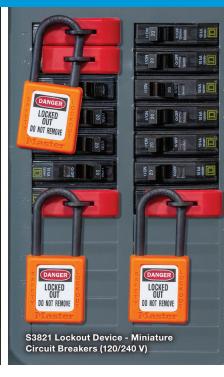

#### S3821 Lockout Device - Miniature Circuit Breakers (120/240 V)

- Compact size allows for locking out adjacent breakers
- Suitable for locking out multi-pole breakers and works with tie-bar toggles