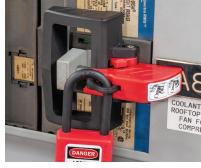

### S3823 Lockout Device - Oversized Handle Circuit Breakers (480/600 V)

 Fold-down cleat provides enhanced switch throw blocking when needed