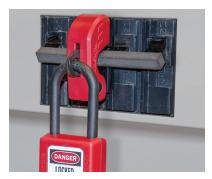

#### S3822 Lockout Device - Molded Case Circuit Breakers (480/600 V)

Permanently fixed cleat adds physical blocking capability

### S3823 Lockout Device - Oversized Handle Circuit Breakers (480/600 V)

 Fold-down cleat provides enhanced switch throw blocking when needed