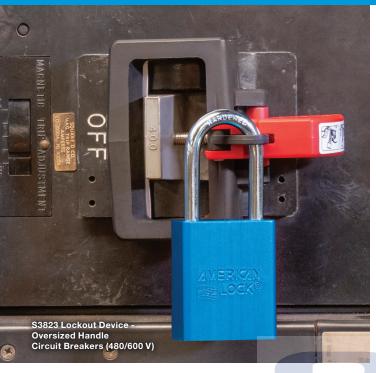

### S3823 Lockout Device - Oversized Handle Circuit Breakers (480/600 V)

 Fold-down cleat provides enhanced switch throw blocking when needed