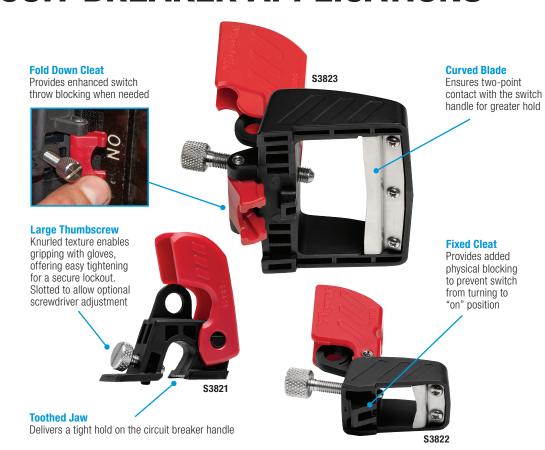

### **Features and Materials**

| Key | Component     | Model(s)            | Material                 |
|-----|---------------|---------------------|--------------------------|
| A   | Thumbscrew    | S3821, S3822, S3823 | Stainless Steel          |
| В   | Lockout Body  | S3821, S3822, S3823 | Black Nylon              |
| C   | Lockout Cover | S3821, S3822, S3823 | Red PC/ABS Thermoplastic |
| D   | Toothed Jaw   | S3821               | Stainless Steel          |
| E   | Blade         | S3821, S3822        | Stainless Steel          |
| F   | Cleat         | S3823               | Red PC/ABS Thermoplastic |