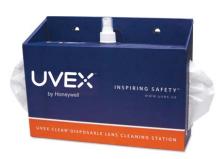

## **Uvex Clear® Portable Cleaning Station S467**

Inspire safety everywhere, by bringing this portable cleaning station to any location.

 Portable and disposable station holds 16 oz. of Uvex Clear cleaning spray and 1500 tissues