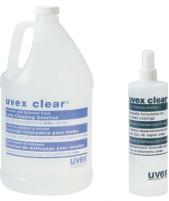

## Uvex Clear® Lens Cleaning Products

Specifically formulated for anti-fog and scratch-resistant hard coats.

- Alcohol- and silicone-free solution is available in a 16 oz. refillable spray, 1 gallon refill or pre-moistened lens cleaning towelettes (100/box)
- Pre-moistened towelettes are pocket-sized and convenient for use anywhere on the go
- Non-abrasive dry tissues (\$462) are designed for use with lens cleaning solution products. (\$00/box)