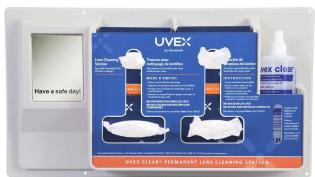

Includes 1 - 16 oz. Uvex Clear cleaning solution, 4 boxes of 500 tissues and a 3.5" x 4.5" mirror.

- Screw mounts and adhesive foam for quick wall mounting
- Measures 22.5" x 12.5"