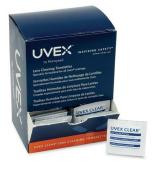

## Uvex Clear® Lens Cleaning Products

Specifically formulated for anti-fog and scratch-resistant hard coats.

- Alcohol- and silicone-free solution is available in a 16 oz. refillable spray, 1 gallon refill or pre-moistened lens cleaning towelettes (100/box)
- Pre-moistened towelettes are pocket-sized and convenient for use anywhere on the go
- Non-abrasive dry tissues (\$462) are designed for use with lens cleaning solution products. (\$00/box)