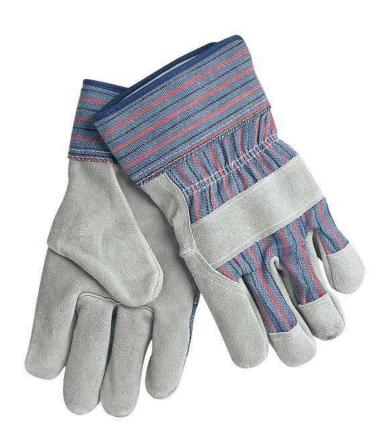

## PRODUCT DESCRIPTION:

This 'B' grade select shoulder leather palm glove offers excellent protection at an afforable price. The 1300 series features B grade select shoulder leather, blue fabric back with red and black stripes, and a 2 1/2" rubberized safety cuff.

## **FEATURES:**

- B Grade Select Shoulder Leather
- Blue Fabric with Red/Black Stripes
- 2 1/2" Rubberized Safety Cuff

## TECHNICAL DATA:

**Material Group** Leather **Product Type** Leather Palm

Size Large Material Leather

**Leather Cut** Split Select Shoulder

**Leather Type** Cow Skin Grade Select Grade **Features** Shirred Elastic Back Fleece Palm

Lining Pattern Gunn

Thumb Style Wing **Thickness** 1.0 - 1.6 mm

Phone: 477 6364748, 477 6364749 - Fax: 477 1007501 - Web: www.pibajio.com